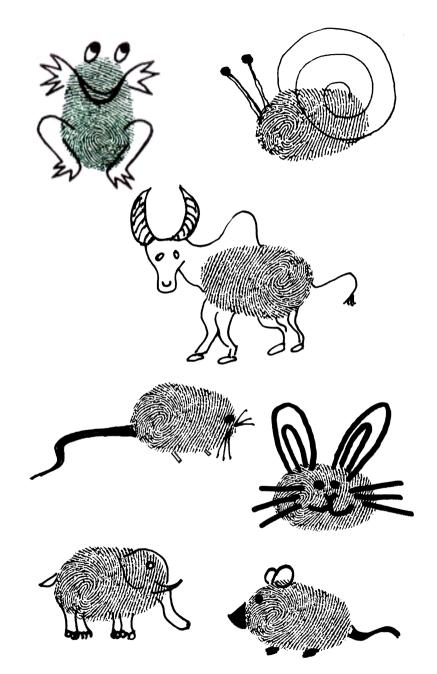

You are unique and so is your thumbprint. There are over six billion people in this world. No two people have been found to have the same thumbprint. Doesn't that make you feel someone very special. People have used their thumbprints as signatures for thousands of years. Your thumbprint is your true identity. Using your thumbprints you can make many simple but exquisite pictures.

A bird, a lion, a crawling snail. A fish, a peacock, snorting whale.

In your thumbprint, you will find. Lots of things, to open your mind.